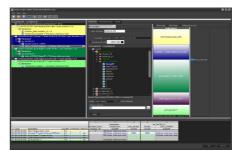

# Screenshots

Main system view

 ${\it Transportation \, system \, view-Platen \, tracking}$ 

Graphical recipe editor

Hardware configuration