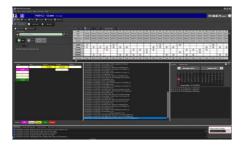

# Screenshots

Main system view

 ${\it Transportation \, system \, view-Platen \, tracking}$ 

Graphical recipe editor

Hardware configuration