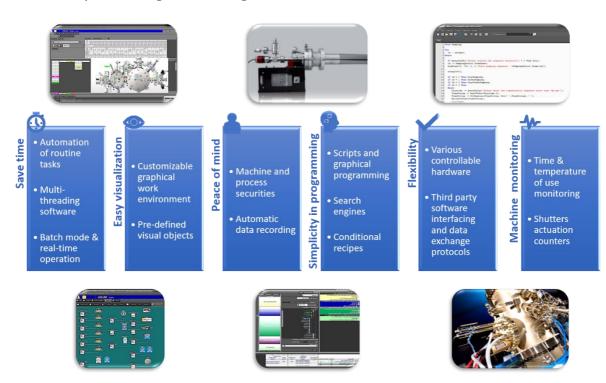

### **Product introduction**

RIBER Crystal XE is a powerful and complete process control solution designed for the real-time supervision of MBE research and production machines. This graphical and interactive automation tool, based upon industry-standard operating systems, provides continuous information during the entire process, from equipment configuration to growth data acquisition, storage and processing. Crystal XE is the culmination of 30 years of experience in MBE, PVD and CVD software. It also features an advanced development interface allowing the final user to create his own automation with additional equipment, custom forms, charts and data acquisition.

### Key features

Crystal XE really make Smart MBE possible with:

- Real time control & adjustment of growth recipes upon user-defined conditions
- Advanced system flexibility over equipments and communication protocols
- Advanced system monitoring & events recording