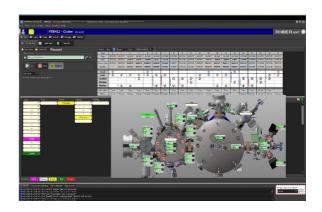

# Screenshots

Main system view

 ${\it Transportation \, system \, view-Platen \, tracking}$ 

Graphical recipe editor

Hardware configuration