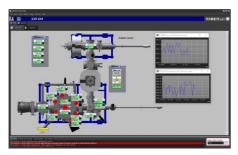

# Screenshots

Main system view

 ${\it Transportation \, system \, view-Platen \, tracking}$ 

Graphical recipe editor

Hardware configuration